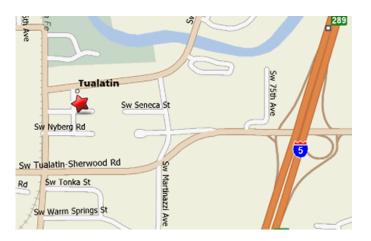

Higher level Rounds start at 7 pm; regular Pre-Rounds start at 7:30. Plus Squares from 8 pm until 10:30.

Be sure to check our website for cancellations or changes. www.mixandminglesquares.org

We dance dbd Plus at the Winona Grange Hall at 8340 SW Seneca Street in Tualatin, OR, most first and third Saturdays.