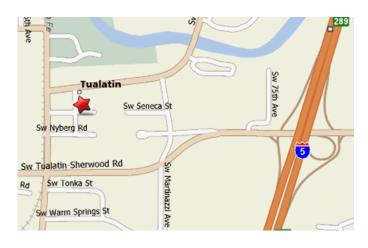

We dance dbd Plus at the Winona Grange Hall at 8340 SW Seneca Street in Tualatin, OR, most first and third Saturdays.