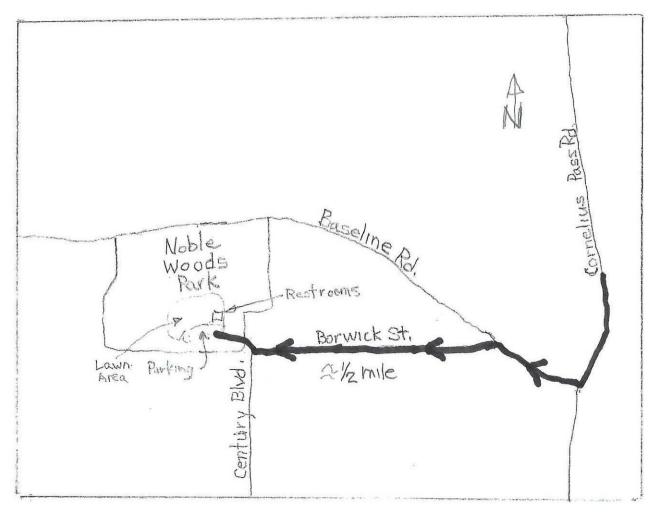

Directions to South entrance of park picnic area: drive to Cornelius Pass and Baseline Rd. in Hillsboro. Turn west on Baseline, left on Borwick for 1//2 mile, at Century Blvd turn right into park entrance and parking area.